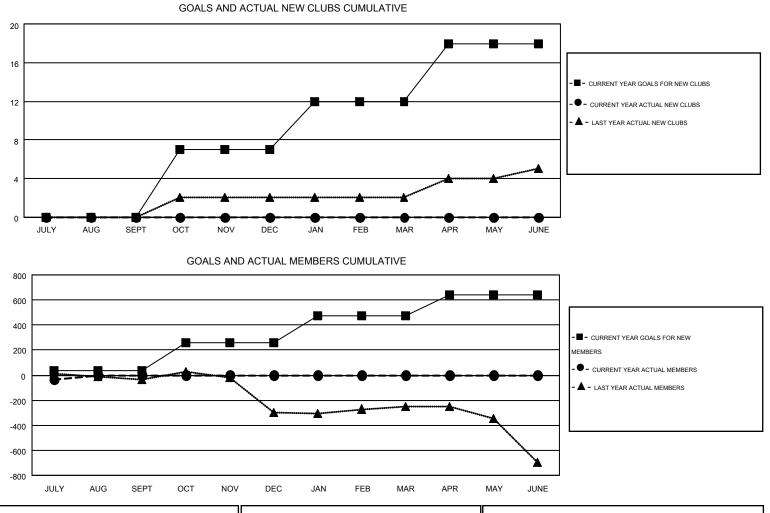

#### GMT: ELISABETH HADERER

| GMT   | CA | Δ |
|-------|----|---|
| Givin | CA | 4 |

| Clubs                 |                  |           | Members               |                  |               |                    |                                        |                    |                  |
|-----------------------|------------------|-----------|-----------------------|------------------|---------------|--------------------|----------------------------------------|--------------------|------------------|
| RESULTS FOR 2015-2016 |                  |           | RESULTS FOR 2015-2016 |                  |               |                    |                                        |                    |                  |
| QUARTER               | NEW CLUB<br>GOAL | NEW CLUBS | DROPPED<br>CLUBS      | NET<br>GAIN/LOSS | QUARTER       | NEW MEMBER<br>GOAL | CHARTER AND<br>NEW<br>MEMBERS<br>ADDED | DROPPED<br>MEMBERS | NET<br>GAIN/LOSS |
| JULY/AUG/SEPT         | 0                | 0         | 3                     | -3               | JULY/AUG/SEPT | 33                 | 116                                    | 151                | -35              |
| OCT/NOV/DEC           | 7                | 0         | 0                     | 0                | OCT/NOV/DEC   | 224                | 0                                      | 0                  | 0                |
| JAN/FEB/MAR           | 5                | 0         | 0                     | 0                | JAN/FEB/MAR   | 216                | 0                                      | 0                  | 0                |
| APR/MAY/JUNE          | 6                | 0         | 0                     | 0                | APR/MAY/JUNE  | 171                | 0                                      | 0                  | 0                |